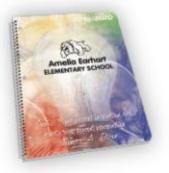

• Mid-Size (Boulder Planner)

SIIk

Beachwood

Marble

• Big Size (Telluride, Create, Imagine, Engage Planners)

Iconic

Lightbulb

Marble