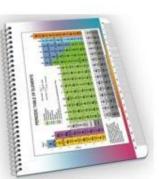

- Inside Front/Back Covers & Back Cover Graphics
  - All Outside Back Covers: 4 Year Calendar
  - Mid and Large Planners Inside Front and Back: North America Map/World Map
  - Small Planners Inside Front and Back: North America Map/Periodic Table

Inside Front Cover

Inside Back

Cover

Inside Back Cover (Small Only)

Outside Back Cover

- Front Covers
  - Small Size (Steamboat Planner)

Marble

Perspective