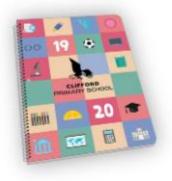

• Mid-Size (Boulder Planner)

SIIk

Beachwood

Marble

• Big Size (Telluride, Create, Imagine, Engage Planners)

Iconic

Lightbulb

Marble